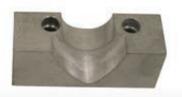

## Z-**3629**

#### Camshaft Alignment Blocks - 1.4

CNC machined alloy blocks used to lock the camshaft's on Alfa Romeo 1.4 TS in-line 4 cylinder twin cam engines (1996-2002)

## Component Codes

| Code | OEM Ref       | Description               |  |
|------|---------------|---------------------------|--|
| C135 | 1 825 042 000 | Camshaft Alignment Blocks |  |