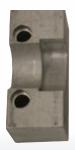

### Camshaft Alignment Blocks - V6

CNC machined alloy blocks used to set the camshaft and hold them in place on the Alfa Romeo | Fiat Lancia V6 engines (2.5 | 3.0) (1997-2005)

## Component Codes

| Code | OEM Ref       | Description               |
|------|---------------|---------------------------|
| C133 | 1 825 040 000 | Camshaft Alignment Blocks |

Exhaust No 1 & 4 cyl - Marked A2 & A3