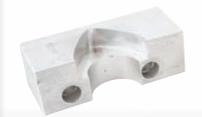

## Z-**4838**

### Camshaft Alignment Blocks - 2.0

CNC machined alloy blocks used to lock the Camshaft's on Alfa Romeo 2.0L JTS 4 cylinder inline engines (see also 3548) (2003-2010)

Inlet No 2 cyl - Marked N1 Exhaust No 3 cyl - Marked N2

#### Component Codes

| Code | OEM Ref       | Description               |  |
|------|---------------|---------------------------|--|
| C420 | 1 870 859 000 | Camshaft Alignment Blocks |  |