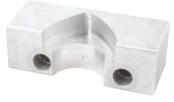

## Z-**4838**

### Camshaft Alignment Blocks - 2.0

CNC machined alloy blocks used to lock the Camshaft's on Alfa Romeo 2.0L JTS 4 cylinder inline engines (see also 3548) (2003-2010)

Inlet No 2 cyl - Marked N1 Exhaust No 3 cyl - Marked N2

#### Component Codes

| Code | OEM Ref       | Description               |  |
|------|---------------|---------------------------|--|
| C420 | 1 870 859 000 | Camshaft Alignment Blocks |  |