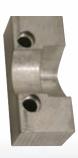

### Camshaft Alignment Blocks - 2.0

CNC machined alloy blocks used to lock the Camshaft's on Alfa Romeo 2.0L JTS 4 cylinder inline engines (see also 3548) (2003-2010)

Inlet No 2 cyl - Marked N1 Exhaust No 3 cyl - Marked N2

#### Component Codes

| Code | OEM Ref       | Description               |  |
|------|---------------|---------------------------|--|
| C420 | 1 870 859 000 | Camshaft Alignment Blocks |  |