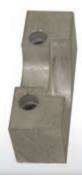

# Z-**3627**

### Camshaft Alignment Blocks - V6

CNC machined alloy blocks used to set the camshaft and hold them in place on the Alfa Romeo | Fiat Lancia V6 engines (2.5 | 3.0) (1997-2005)

## Component Codes

| Code | OEM Ref       | Description               |
|------|---------------|---------------------------|
| C133 | 1 825 040 000 | Camshaft Alignment Blocks |

Exhaust No 1 & 4 cyl - Marked A2 & A3