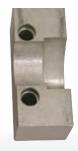

#### Camshaft Alignment Blocks - 1.4

CNC machined alloy blocks used to lock the camshaft's on Alfa Romeo 1.4 TS in-line 4 cylinder twin cam engines (1996-2002)

## Component Codes

| Code | OEM Ref       | Description               |  |
|------|---------------|---------------------------|--|
| C135 | 1 825 042 000 | Camshaft Alignment Blocks |  |