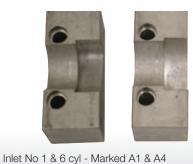

### Camshaft Alignment Blocks - V6

CNC machined alloy blocks used to set the camshaft and hold them in place on the Alfa Romeo | Fiat Lancia V6 engines (2.5 | 3.0) (1997-2005)

## Component Codes

| Code | OEM Ref       | Description               |
|------|---------------|---------------------------|
| C133 | 1 825 040 000 | Camshaft Alignment Blocks |

Exhaust No 1 & 4 cyl - Marked A2 & A3