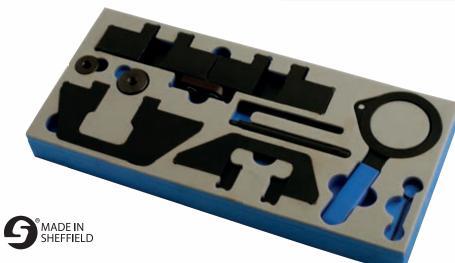

#### **Engine Timing Kit**

A comprehensive timing tool set that includes the tools required to set both camshafts and crankshafts as well as remove and install the vanos unit.

Specifically designed for M42, M43, M50, M52 and M60 petrol engines as well as the M51 diesel engine.

Component Codes

|   | Code | OEM Ref           | Description                        |
|---|------|-------------------|------------------------------------|
| А | C020 | 11-2-300          | Crankshaft Locking Pin             |
| В | C021 | 11-3-240          | Camshaft Clamp Assembly (Twin-cam) |
| С | C022 | 11-3-190          | Camshaft Timing Tool (Petrol)      |
| D | C023 | 11-3-320          | Camshaft Timing Tool (Diesel)      |
| Е | C024 | 11-4-220/11-3-390 | Primary Timing Chain Pre-load Tool |
| F | C025 | 11-5-490          | VANOS Unit Engagement Wrench       |
| G | C026 | 11-3-292          | Tensioner Locking Pins (2)         |