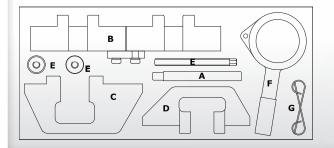

Component Codes

|   | Code | OEM Ref           | Description                        |
|---|------|-------------------|------------------------------------|
| А | C020 | 11-2-300          | Crankshaft Locking Pin             |
| В | C021 | 11-3-240          | Camshaft Clamp Assembly (Twin-cam) |
| С | C022 | 11-3-190          | Camshaft Timing Tool (Petrol)      |
| D | C023 | 11-3-320          | Camshaft Timing Tool (Diesel)      |
| Е | C024 | 11-4-220/11-3-390 | Primary Timing Chain Pre-load Tool |
| F | C025 | 11-5-490          | VANOS Unit Engagement Wrench       |
| G | C026 | 11-3-292          | Tensioner Locking Pins (2)         |