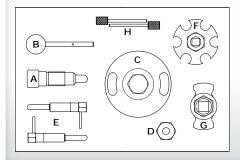

### Z-5130 EngineTiming Kit 1.6 2.0 TDi A new engine locking tool kit for the 5th generation VAG "blue motion" engine fitted with a common rail diesel system. 8 E Γυ $\square$ G в С H Α

### Component Codes

| ID | Code | OEM Ref | Description                               |
|----|------|---------|-------------------------------------------|
| А  | C043 | 3242    | Crankshaft Locking Pin                    |
| В  | C216 | 3359    | Injection Pump/Balancer Shaft Locking Pin |
| С  | C408 | T40049  | Crankshaft Turning Tool - Type 2          |
| D  | C395 | T40058  | Crankshaft Turning Tool - Type 1          |
| E  | C409 | T40060  | Camshaft Locking Pin (2)                  |
| F  | C410 | T40061  | Camshaft Alignment/Locking Tool           |
| G  | C411 | T40062  | Camshaft Sprocket Holding Tool            |
| Н  | C414 |         | Tensioning Locking Pin (2) 3.3mm          |