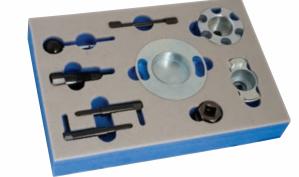

### Z-5130 EngineTiming Kit 1.6 2.0 TDi A new engine locking tool kit for the 5th generation VAG "blue motion" engine fitted with a common rail diesel system. 8 E Γυ $\square$ G в С H Α

### Component Codes

| ID | Code | OEM Ref | Description                               |
|----|------|---------|-------------------------------------------|
| А  | C043 | 3242    | Crankshaft Locking Pin                    |
| В  | C216 | 3359    | Injection Pump/Balancer Shaft Locking Pin |
| С  | C408 | T40049  | Crankshaft Turning Tool - Type 2          |
| D  | C395 | T40058  | Crankshaft Turning Tool - Type 1          |
| E  | C409 | T40060  | Camshaft Locking Pin (2)                  |
| F  | C410 | T40061  | Camshaft Alignment/Locking Tool           |
| G  | C411 | T40062  | Camshaft Sprocket Holding Tool            |
| Н  | C414 |         | Tensioning Locking Pin (2) 3.3mm          |